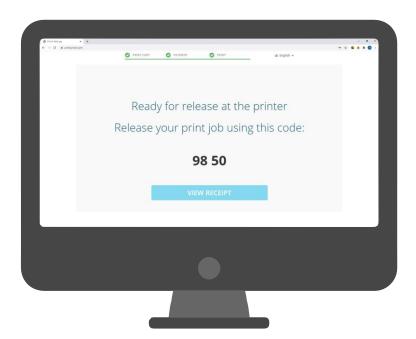

## Demo of copying and scanning

For an extra layer of security, patrons can release their print jobs securely at the printer

Patrons receive a random four-digit code after payment of print job

Patrons quickly release print jobs using the tablet next to the printer