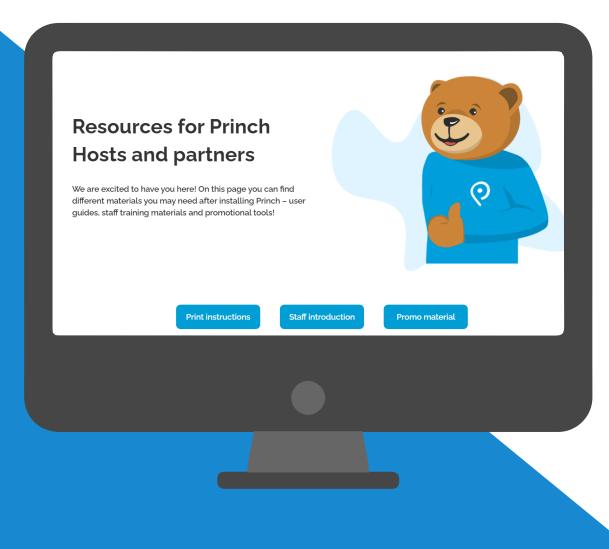

# Princh also provides free resources for your library in our welcome center

- Print and copy guide
- Covid-19 print guide poster
- User guides and videos
- Print info card
- Princh staff introduction