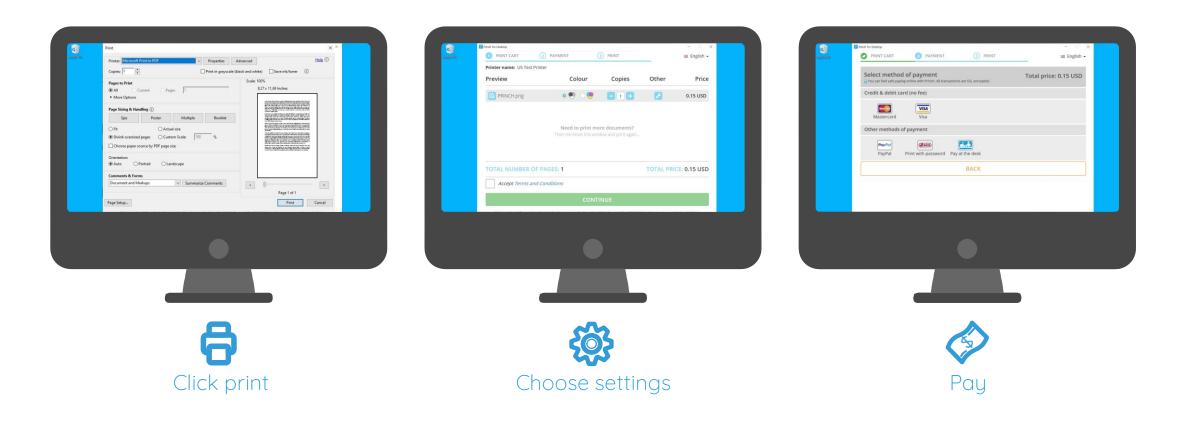

## Princh for laptop

Allows your visitors to print and pay directly from their laptop

| 1 PRINT CART         | 2 PAYMENT              | 3 PRINT               |           | 🗯 English   |
|----------------------|------------------------|-----------------------|-----------|-------------|
| Printer name: Princh | Virtual Test Printer 2 |                       |           |             |
| Preview              | Colour                 | Copies                | Other     | Price       |
| C Princh.png         | ୍ 🔍 🔍                  |                       | 2         | 2.00 DKK    |
|                      | Click here to sele     | ect and upload a file |           |             |
|                      |                        |                       |           |             |
| TOTAL NUMBER (       | OF PAGES: 1            |                       | TOTAL PRI | CE: 2.00 DK |
| TOTAL NUMBER         |                        |                       | TOTAL PRI | CE: 2.00 DK |
|                      | nd Conditions          | ITINUE                | TOTAL PRI | CE: 2.00 DK |

Print via browser, so no need to download or install new software

Print multiple documents at once with an easy drag and drop option

Clear and simple settings, based on what we have learned from library users

# Princh for laptop allows users to print documents directly from their laptops via: <u>print.princh.com</u>

### Demonstration of Princh for laptop

| 1 PRINT CART 2 PAYM                                 | ENT                    | PRINT            |           | 🎟 English 👻  |
|-----------------------------------------------------|------------------------|------------------|-----------|--------------|
| Printer name: Princh Virtual Test Prin              | nter 2                 |                  |           |              |
| Preview                                             | Colour                 | Copies           | Other     | Price        |
| C Princh.png                                        | . 🖲 . 🍓                | - 1 +            | 2         | 2.00 DKK     |
|                                                     | Click here to select a | nd upload a file |           |              |
|                                                     |                        |                  |           |              |
| TOTAL NUMBER OF PAGES: *                            | 1                      |                  | TOTAL PRI | CE: 2.00 DKK |
| TOTAL NUMBER OF PAGES:  Accept Terms and Conditions |                        |                  | TOTAL PRI | CE: 2.00 DKK |
|                                                     |                        | NUE              | TOTAL PRI | CE: 2.00 DKK |