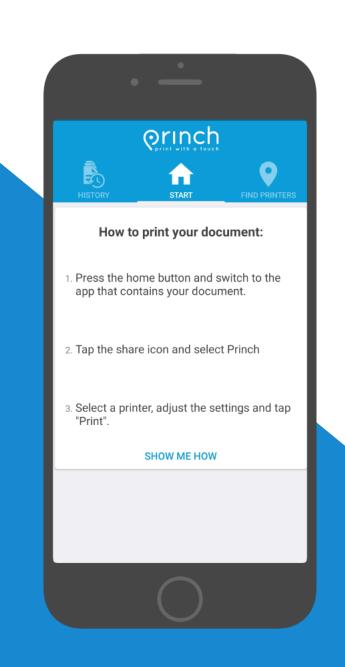

#### Princh for mobile makes it simple to print from iOS or Android

Share document with Princh

Select Printer

Choose settings