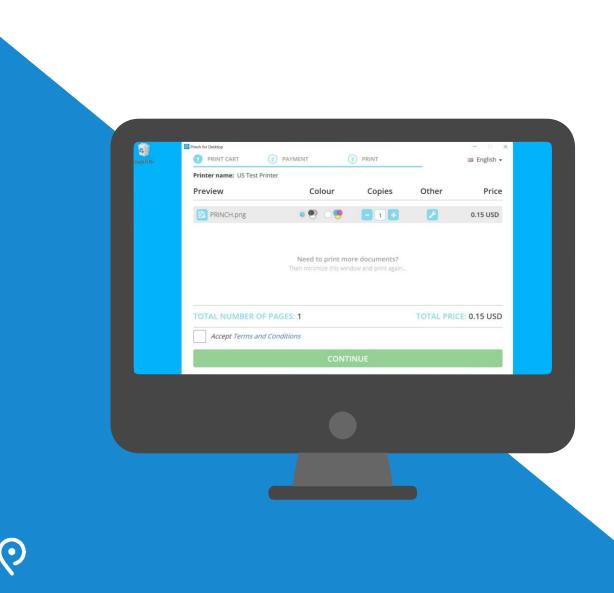

# Princh for Public PC

Integrated electronic payment makes it possible to print and pay directly from your Public PC

| Printer name: US T |                  |       |                                    |           |              |
|--------------------|------------------|-------|------------------------------------|-----------|--------------|
| Preview            | Co               | olour | Copies                             | Other     | Price        |
| RINCH.png          | ۵ 🖲              | 0 🧐   |                                    | 2         | 0.15 USD     |
|                    |                  |       | e documents?<br>ow and print again |           |              |
| TOTAL NUMBE        | R OF PAGES: 1    |       |                                    | TOTAL PRI | CE: 0.15 USD |
| Accept Term        | s and Conditions |       |                                    |           |              |
|                    |                  | CONTI | NUE                                |           |              |
|                    |                  |       |                                    |           |              |
|                    |                  |       |                                    |           |              |

Designed to follow the standard printing process that everyone is already familiar with

Integrated electronic payment making it possible to print and pay electronically

Simplified settings make the experience easy for every library visitor

# Princh for Public PC acts like an ordinary printer but with integrated payment - easy and fast to use