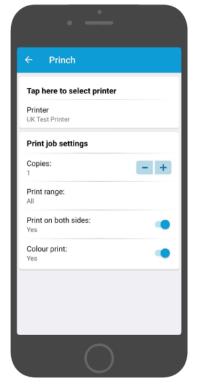

#### Princh for mobile makes it simple to print from iOS or Android

Share document with Princh

Select Printer

Choose settings