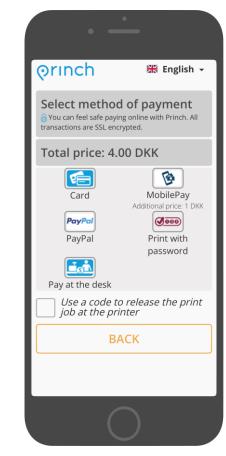

#### Princh offers a complete set of payment options for all devices

#### BANK CARDS

Users can use the majority of credit and debit cards available to pay for printing online. There is no minimum spend amount and no card fees for the visitor.

CASH Users can pay with cash by ordering print jobs from the public PCs or their own devices.

#### PASSWORD

If you have certain groups that should be able to print for free, there's an option to circumvent the payment with a password.

Swish Users can pay with the leading mobile payment platform in Sweden

Vipps Users can pay with the leading mobile payment platform in Norway

Apple Pay Users with an Apple computer or mobile device can easily pay with Apple Pay.

Google Pay Users with an Android device can easily pay with Google Pay. MobilePay Users can pay with the leading mobile payment platform in Denmark