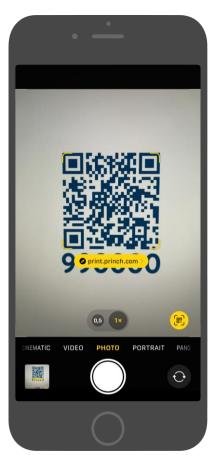

### Or print from your phone or tablet without downloading an app

Scan QR code on poster

Choose document and settings

Pay

0

|        |        |           | SELECT FOUR DEVICE                                             |
|--------|--------|-----------|----------------------------------------------------------------|
| PRINT  | WITH   | orınch    | Download the app "Princ h"<br>from App Store or Google<br>Play |
| MOBILE | LAPTOP | PUBLIC PC | Open your browser and<br>type: print.princh. com               |
|        |        |           | Open your docume nt and select "Print"                         |
|        |        |           | PRINTER-ID : 990000                                            |