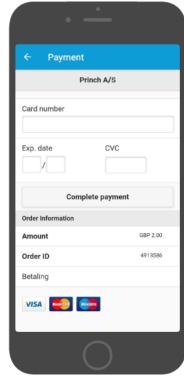

#### Princh for mobile makes it simple to print from iOS or Android

Share document with Princh

Select Printer

Choose settings