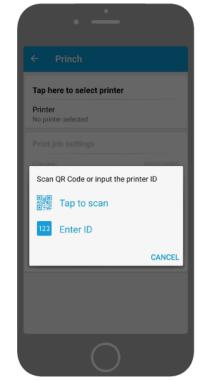

#### Princh for mobile makes it simple to print from iOS or Android

Share document with Princh

Select Printer

Choose settings