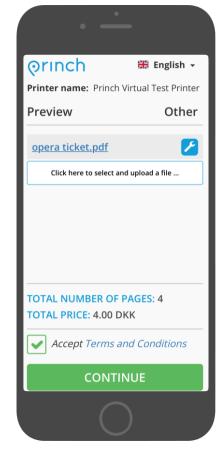

#### Princh for mobile makes it simple to print from iOS or Android

Share document with Princh

Select Printer

Choose settings