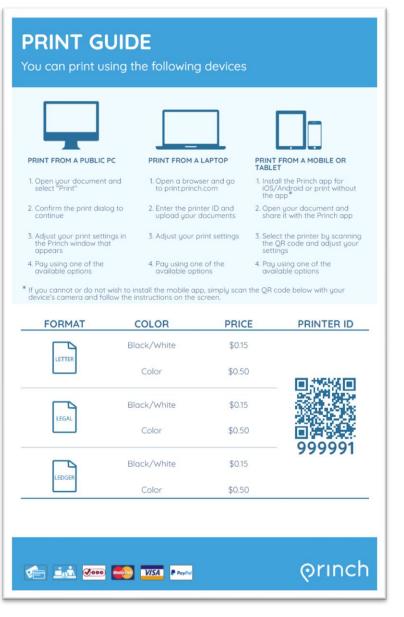

#### PRINT GUIDE You can print using the following devices PRINT FROM A PUBLIC PC PRINT FROM A LAPTOP PRINT FROM A MOBILE OR TABLET 1. Open your document and select "Print" 1. Install the Princh app for IOS/Android or print without the app\* 1. Open a browser and go to print.princh.com 2. Confirm the print dialog to 2. Open your document and share it with the Princh app 2. Enter the printer ID and continue upload your documents Adjust your print settings in the Princh window that 3. Adjust your print settings 3. Select the printer by scanning the QR code and adjust your appears settings 4. Pay using one of the 4. Pay using one of the 4. Pay using one of the available options available options \* If you cannot or do not wish to install the mobile app, simply scan the QR code below with your device's camera and follow the instructions on the screen. PRICE FORMAT COLOR PRINTER ID Black/White \$0.15 LETTER \$0.50 Color Black/White \$0.15 LEGAL Color \$0.50 99999 Black/White \$0.15 LEDGE Color \$0.50 ⊙rınch 💼 🚠 🚥 🎫 💴 🗛