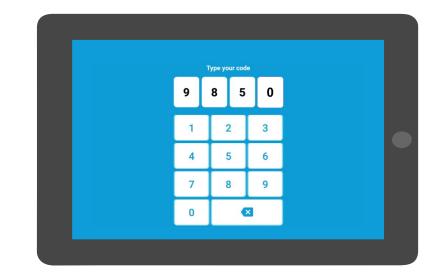

## Demo of copying and scanning

For an extra layer of security, patrons can release their print jobs securely at the printer

Patrons receive a random four-digit code after payment of print job

Patrons quickly release print jobs using the tablet next to the printer