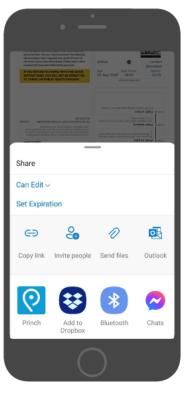

#### Princh for mobile makes it simple to print from iOS or Android

Share document with Princh

Select Printer

Choose settings