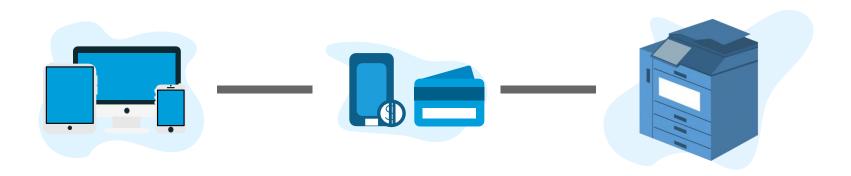

print out a medical questionnaire and I dont have a computer with a printer so I sent this to my library and they are printing it out and I can pick it up anytime today. Thank you princh!

Lesley September 28, 2018 through Play Store I was in a rush, librarian told me of the app, easy peasy!!!

Jibriil December 20, 2017 through Play Store Super easy to use. Super fast.

Gary March 9, 2019 through Play Store

I use this app at least two times a day to get postal printouts to ship items via internet sales. It's so much easier to use the mobile than it is to log-in on the computer. It's so easy a kid can do it. I've never had one problem, thank you.



Princh is a cloud-based solution with a user-friendly interface and multiplatform accessibility which makes it easy to print from any device



There are no accounts or logins for the user to remember and it works with any printer you already have

#### Princh offers a complete set of payment options for all devices



#### BANK CARDS

Users can use the majority of credit and debit cards available to pay for printing online. There is no minimum spend amount and no card fees for the visitor.



CASH Users can pay with cash by ordering print jobs from the public PCs or their own devices.



#### PASSWORD

If you have certain groups that should be able to print for free, there's an option to circumvent the payment with a password.



Swish Users can pay with the leading mobile payment platform in Sweden



Vipps Users can pay with the leading mobile payment platform in Norway



Apple Pay Users with an Apple computer or mobile devi