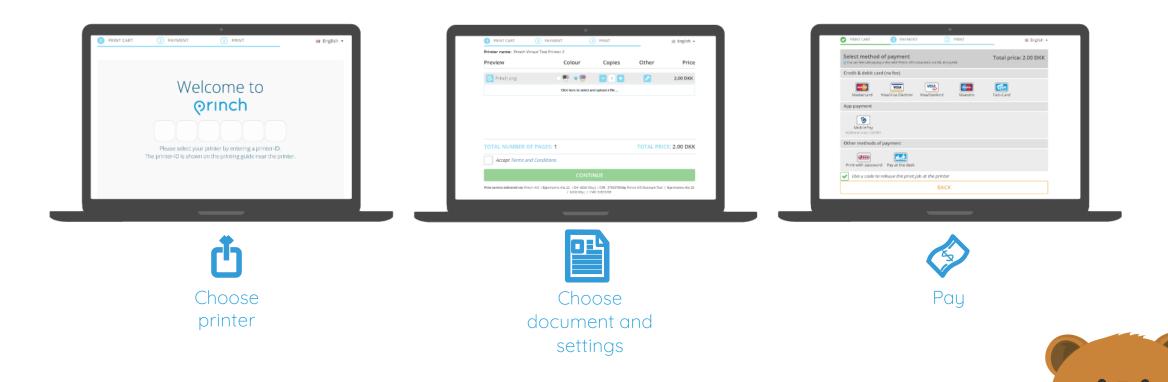

## Princh for mobile

Print and pay directly from smartphones and tablets!

Print via the browser or download the iOS or Android app

Self-service printing and electronic payment

Princh map attracts more visitors to your library

#### Princh for mobile makes it simple to print from iOS or Android

Share document with Princh

Select Printer

Choose settings

### Or print from your phone or tablet without downloading an app

Scan QR code on poster

Choose document and settings

Pay