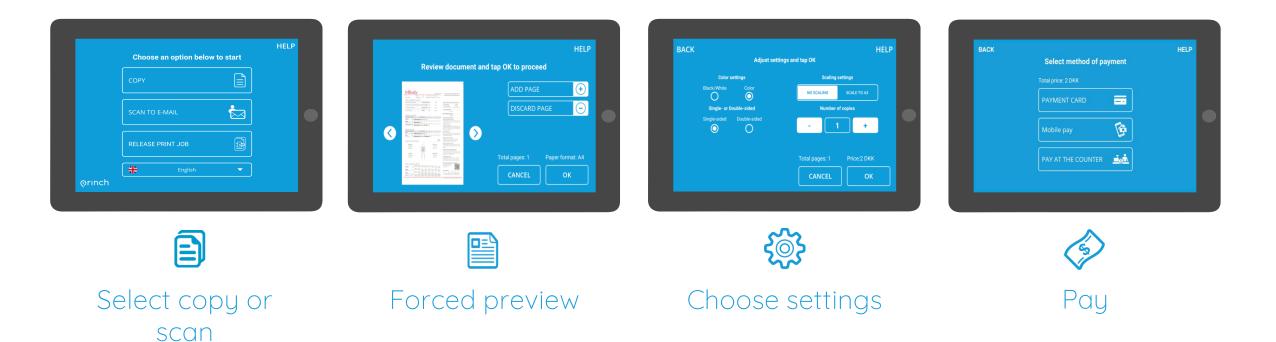

CLICK HERE TO TRY NOW!

Princh Copy and Scan employs a very simple and intuitive interface that guides the user every step of the way

| Choose an option below | v to start | HEL |
|------------------------|------------|-----|
| СОРҮ                   |            |     |
| SCAN TO E-MAIL         |            |     |
| RELEASE PRINT JOB      | ۲<br>۲     |     |
| English                |            |     |

- Large font and buttons
- Multiple languages
- Wizard-based user experience
- Forced preview of documents
- Secure Scan to Email
- Simplified settings
- Integrated electronic payment
- No user accounts

#### The user is guided through a simple, wizard-based flow

## Demo of copying and scanning

For an extra layer of security, patrons can release their print jobs securely at the printer

Patrons receive a random four-digit code after payment of print job

Patrons quickly release print jobs using the tablet next to the printer